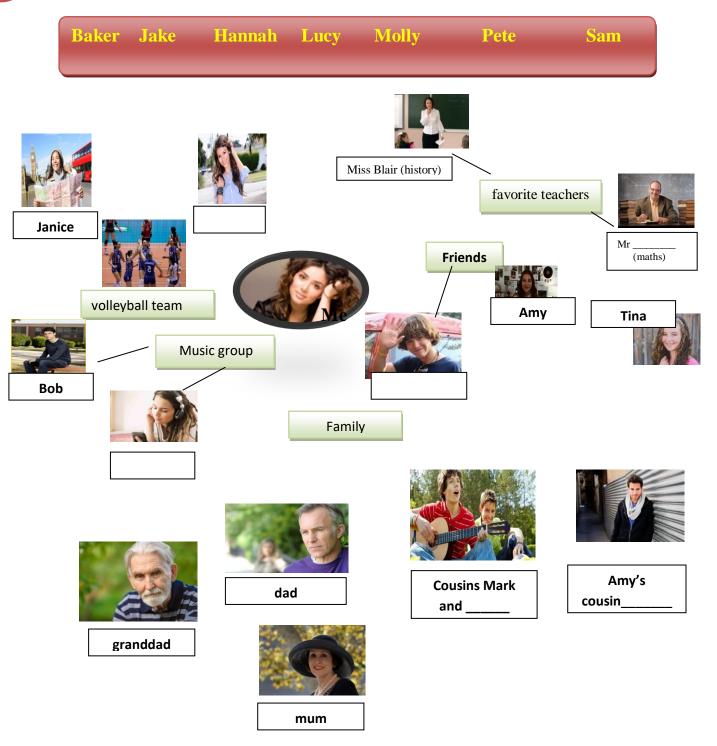

#### <u>COMPLETE LAURA'S NETWORK OF PEOPLE SHE MEETS REGULARLY.</u> <u>USE THE NAMES IN THE BOX. AND TELL.</u>