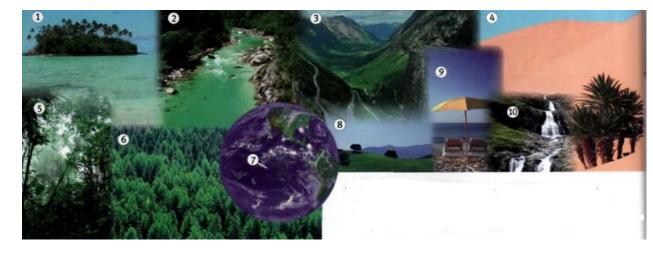

# MATCH THE PHOTOS WITH WORDS FROM BOX. WHICH WORD ISN'T ILLUSTRATED?

- island, sea

New words

6 LASTEN, REPEAT AND CHECK YOUR ANSWERS.

We usually use *THE* with

- a) The names of sea and oceans, rivers and deserts.
  - The Mediterranean, the Nile, the Atacama Desert
- b) The names of groups of islands and hills or mountains. *The Canary islands, the Cotswolds, the Himalayas*

We don't usually use *THE* with the names of lakes, beaches, or single hills or mountains.

Lake Garda, Bondi Beach, Primrose Hill, Mount Olympus

2.07